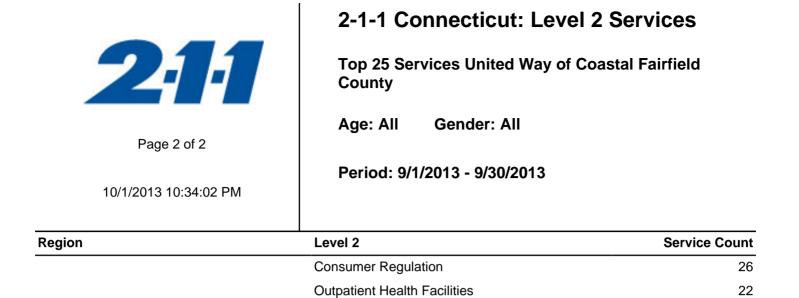

## 2-1-1 Connecticut: Level 2 Services

Top 25 Services United Way of Coastal Fairfield County

Age: All Gender: All

Period: 9/1/2013 - 9/30/2013