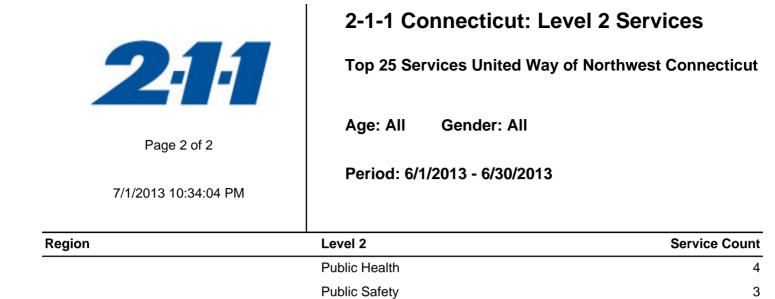

## **Top 25 Services United Way of Northwest Connecticut**

Age: All Gender: All

Period: 6/1/2013 - 6/30/2013

## **Total Number of Transactions: 545**

**Total Number of Service Requests: 787** 

| Region | Level 2                                | Service Count |
|--------|----------------------------------------|---------------|
|        |                                        |               |
|        | Financial Assistance                   | 90            |
|        | Outpatient Mental Health Care          | 82            |
|        | Public Assistance Programs             | 75            |
|        | Housing/Shelter                        | 71            |
|        | Substance Abuse Services               | 57            |
|        | Information Services                   | 54            |
|        | Utilities/Heat                         | 48            |
|        | Legal Services                         | 40            |
|        | Health Supportive Services             | 36            |
|        | Food                                   | 25            |
|        | Individual and Family Support Services | 18            |
|        | Transportation                         | 18            |
|        | Benefits Screening                     | 14            |
|        | Employment and Training Programs       | 11            |
|        | Tax Organizations and Services         | 10            |
|        | Personal/Household Goods               | 10            |
|        | Law Enforcement Agencies               | g             |
|        | Legal Assistance                       | 7             |
|        | Leisure Activities                     | 7             |
|        | Psychiatric Support Services           | 7             |
|        | Consumer Assistance and Protection     | 5             |
|        | Consumer Regulation                    | 5             |
|        | Community Services                     | 4             |