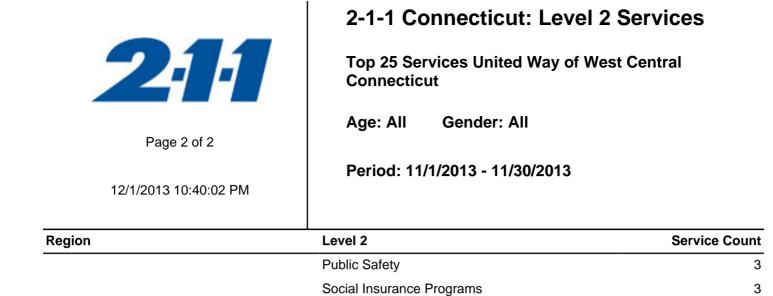

## 2-1-1 Connecticut: Level 2 Services

Top 25 Services United Way of West Central Connecticut

Age: All Gender: All

Period: 11/1/2013 - 11/30/2013

## **Total Number of Transactions: 611**

**Total Number of Service Requests: 927** 

| Region | Level 2                                | Service Count |
|--------|----------------------------------------|---------------|
|        |                                        |               |
|        | Public Assistance Programs             | 189           |
|        | Outpatient Mental Health Care          | 110           |
|        | Utilities/Heat                         | 98            |
|        | Housing/Shelter                        | 67            |
|        | Holiday Assistance                     | 60            |
|        | Food                                   | 47            |
|        | Information Services                   | 42            |
|        | Substance Abuse Services               | 42            |
|        | Financial Assistance                   | 41            |
|        | Legal Services                         | 30            |
|        | Personal/Household Goods               | 27            |
|        | Health Supportive Services             | 22            |
|        | Benefits Screening                     | 17            |
|        | Individual and Family Support Services | 14            |
|        | Transportation                         | 14            |
|        | Employment and Training Programs       | g             |
|        | Law Enforcement Agencies               | 7             |
|        | Legal Assistance                       | 5             |
|        | Psychiatric Support Services           | 4             |
|        | Inpatient Health Facilities            | 4             |
|        | Leisure Activities                     | 4             |
|        | Tax Organizations and Services         | 4             |
|        | Mental Health Facilities               | 3             |